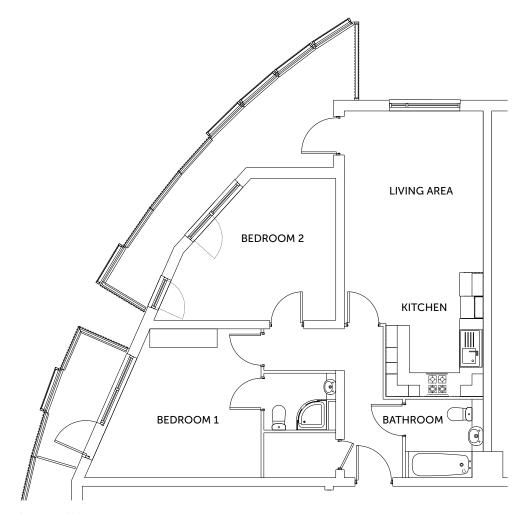

sher, washer-dryer

### **BATHROOMS**

- Bathrooms tiled from floor to ceiling using tiles from the Vitra designer range
- Contemporary designer sanitary ware is fitted throughout, again using product from the Vitra designer range ensuring that the resulting bathroom combines elegance with a contemporary twist
- Ladder heated towel rails

### WOODWORK

- Full height front doors with satin stainless steel finish ironmongery and an oak veneer finish, complementary skirting and architrave
- Full height internal doors with satin stainless steel finish ironmongery
- Front door with contemporary chrome finished handles and hinges
- Walnut-finished laminated floor

### **WARDROBES**

 Generous storage space and contemporary fitted wardrobes

### **FURNITURE**

· Apartments are newly furnished





2 BEDROOM APARTMENT\*

# 2/3 BED DUPLEX PENTHOUSE APARTMENTS

### **KITCHEN**

- Contemporary custom designed fitted kitchens with high gloss laminate finish to doors, drawers and panels, featuring soft-close function
- Quality premium branded appliances finished in stainless steel including electric oven, ceramic hob and extractor hood
- An integrated tall fridge freezer and dishwasher
- Concealed and compartmentalized waste containers are fitted in the kitchen for easy recycling.
- Fitted 40mm pure quartz worktop and upstand, with an under-mounted Frankie stainless steel sink and monoblock Hansgrohe tap
- Siemens fridge freezer, dishwasher, washer-dryer

### **BATHROOMS**

- Bathrooms tiled from floor to ceiling using Vitra tiles
- Contemporary designer sanitary ware is fitted througho