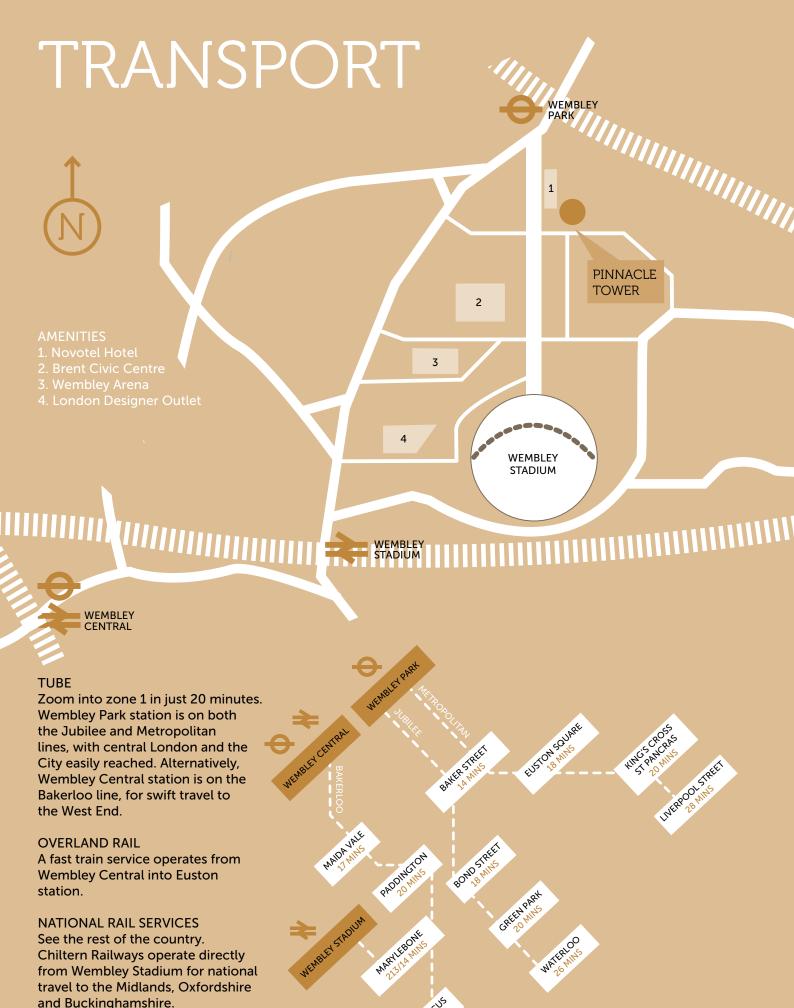

North-West London has always been valued for its welcoming, multicultural community and impeccable transport links. Now the rebuilt stadium has been a catalyst for the significant £3.8billion Wembley regeneration project.

## A HAVEN IN THE HEART OF THE ACTION

Experience the thrill of living beside the UK's premier stadium. The Pinnacle Tower is located on Olympic Way, the approach to Wembley Stadium, with awe-inspiring views over the iconic Wembley arch.

The stadium is now home to the British national football team, and the location of the 2012 Olympic football finals. Next door is Wembley Arena - now the premier international performance destination for the greatest names in music and showbusiness.

HOTEL SERVICE AT HOME
Make the most of the luxurious
Novotel, right on your doorstep.
You can enjoy the hotel's bar and
restaurant at any time. Treat yourself
with room service from the hotel's
kitchens, delivered right to your
door. You can request cleaning
services, laundry and
dry-cleaning too.