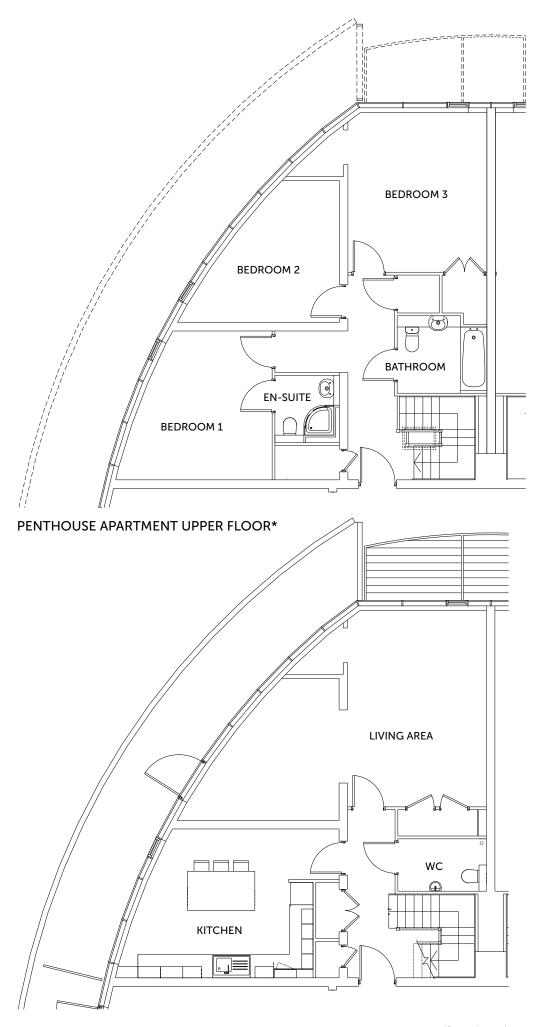

fitted throughout, again using product from the Vitra designer range ensuring that the resulting bathroom combines elegance with a contemporary twist
- Ladder heated towel rails

### WOODWORK

- Full height front doors with satin stainless steel finish ironmongery and an oak veneer finish, complementary skirting and architrave
- Full height internal doors with satin stainless steel finish ironmongery
- Front door with contemporary chrome finished handles and hinges
- Coffee-coloured engineered wood floor, deep pile cream carpet on stairs and in bedrooms

### **WARDROBES**

 Generous storage space and contemporary fitted wardrobes

### **PENTHOUSES**

 Duplex Penthouse apartments feature a full climate control system; comfort cooling during warm weather and heating during colder seasons.



### NOW COME AND SEE FOR YOURSELF

### **LETTING AGENT**



Wembley Properties LTD 21 Fulton Road London HA90GA

T. +44 (0)208 903 4186

E. rent@wembleyproperties.net

w. www. wembleyproperties.net

### ENERGY PERFORMANCE CERTIFICATE



### MISREPRESENTATION ACT

Wembley Properties Ltd on behalf of the lessors of this preperty whose agents they are, give notice that: The particulars are set out as a general outline only for guidance of intending lessees and do not constitute, nor constitute part of an offer or contract. Any intending lessees must therefore staisfy themselves by inspection or otherwise. June 2014