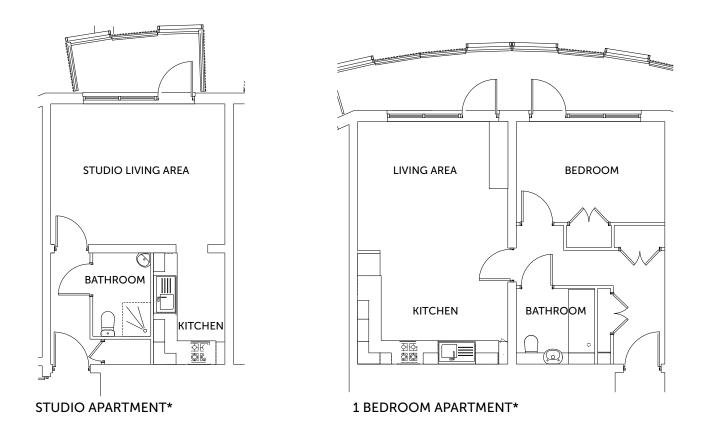

washer, washer-dryer

### **BATHROOMS**

- Bathrooms tiled from floor to ceiling using tiles from the Vitra designer range
- Contemporary designer sanitary ware is fitted throughout, again using product from the Vitra designer range ensuring that the resulting bathroom combines elegance with a contemporary twist
- Ladder heated towel rails

### WOODWORK

- Full height front doors with satin stainless steel finish ironmongery and an oak veneer finish, complementary skirting and architrave
- Full height internal doors with satin stainless steel finish ironmongery
- Front door with contemporary chrome finished handles and hinges
- Walnut-finished laminated floor

### **WARDROBES**

 Generous storage space and contemporary fitted wardrobes

### **FURNITURE**

· Apartments are newly furnished





2 BEDROOM APARTMENT\*

# 2/3 BED DUPLEX PENTHOUSE APARTMENTS

### **KITCHEN**

- Contemporary custom designed fitted kitchens with high gloss laminate finish to doors, drawers and panels, featuring soft-close function
- Quality premium branded appliances finished in stainless steel including electric oven, ceramic hob and extractor hood
- An integrated tall fridge freezer and dishwasher
- Concealed and compartmentalized waste containers are fitted in the kitchen for easy recycling.
- Fitted 40mm pure quartz worktop and upstand, with an under-mounted Frankie stainless steel sink and monoblock Hansgrohe tap
- Siemens fridge freezer, dishwasher, washer-dryer

### **BATHROOMS**

- Bathrooms tiled from floor to ceiling using Vitra tiles
- Contemporary designer sanitary ware is fitted throug