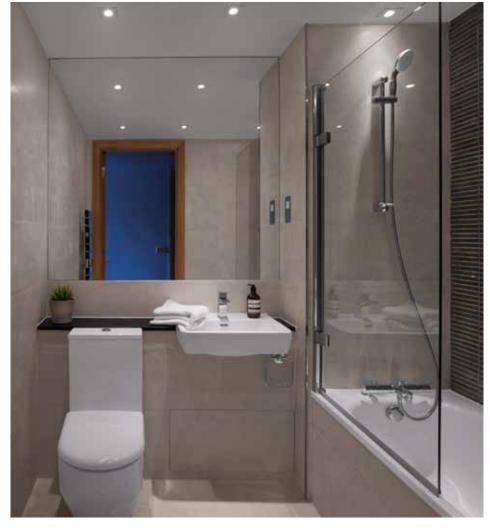

### **BATHROOMS**

- Bathrooms tiled from floor to ceiling using tiles from the Vitra designer range
- Contemporary designer sanitary ware is fitted throughout, again using product from the Vitra designer range ensuring that the resulting bathroom combines elegance with a contemporary twist
- Ladder heated towel rails