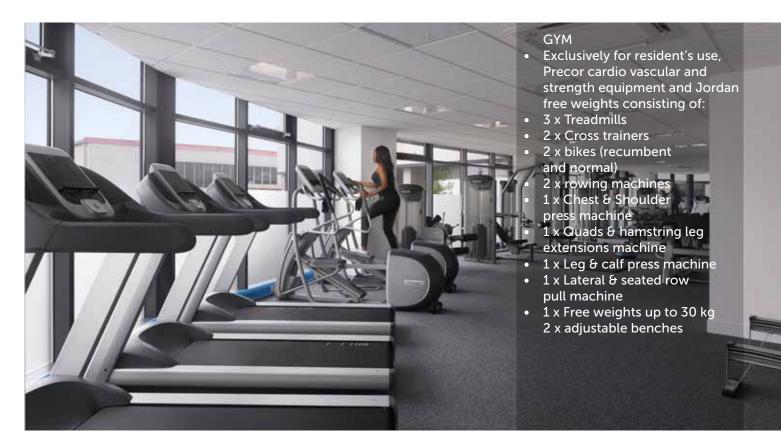

tatically controlled radiators throughout
- Instantaneous hot water on demand
- Most apartments achieve an EPC rating of category B.

### COMPLETE SECURITY

- Wall-mounted video entry phone system
- Residents will be provided with a fob to allow entry via the main entrance doors, basement level doors and vehicle gates.
- CCTV monitoring ground floor and basement
- Smoke and heat detectors in every apartment. Additionally, tower apartments have domestic sprinkler systems

### **PARKING**

- Car parking spaces available to rent
- Secure bicycle storage in the basement

### **CONVENIENT MAINTENANCE**

 12 hours maintenance service provided. In the case of any plumbing/electrical issues, residents can call the on-site maintenance team who will swiftly resolve matters at your convenience.











### STUDIOS, 1 & 2 BEDROOM APARTMENTS

### KITCHEN

- Contemporary custom designed fitted kitchens with high gloss laminate finish to doors, drawers and panels, featuring soft-close function
- Quality premium branded appliances finished in stainless steel including electric oven, ceramic hob and extractor hood
- An integrated tall fridge freezer and dishwasher
- Concealed, compartmentalized waste containers are fitted in the kitchen for easy recycling.
- Fitted 40mm black granite worktop and upstand, with an under-mounted Frankie stainless steel sink and monoblock Hansgrohe tap
- Siemens fridge freezer, dishwasher, washer-dryer

### **BATHROOMS**

- Bathrooms tiled from floor to ceiling using tiles from the Vitra designer range
- Contemporary designer sanitary ware is fitted througho